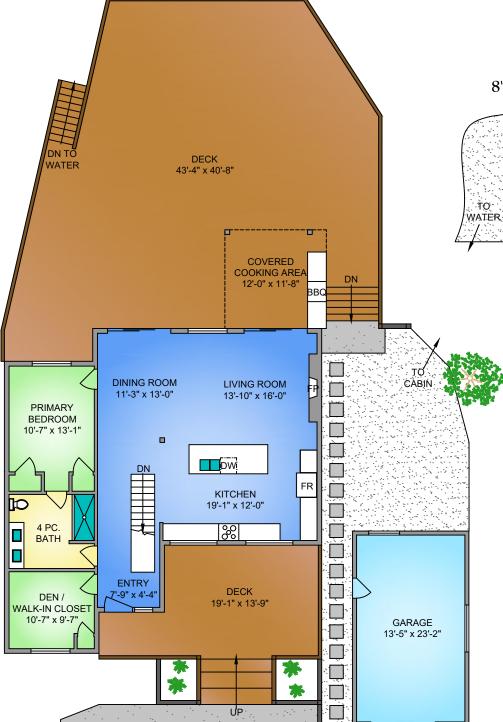

MAIN FLOOR 1237 SQ. FT.

Sotheby's | Canada INTERNATIONAL REALTY

| PEANS MAT NOT BE 100% ACCORATE, IF CRITICAL BOTER TO VERILIT. |                |        |              |  |
|---------------------------------------------------------------|----------------|--------|--------------|--|
| FLOOR                                                         | AREA (SQ. FT.) |        |              |  |
|                                                               | FINISHED       | GARAGE | DECK / PATIO |  |
| MAIN                                                          | 1237           | 348    | 1881         |  |
| LOWER                                                         | 712            | -      | -            |  |
| STUDIO                                                        | 196            | -      | 60           |  |
|                                                               |                |        |              |  |
| TOTAL                                                         | 2145           | 348    | 1941         |  |