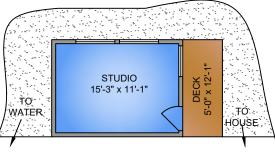

| PEANS MAT NOT BE 100% ACCORATE, IF CRITICAL BOTER TO VERILIT. |                |        |              |  |
|---------------------------------------------------------------|----------------|--------|--------------|--|
| FLOOR                                                         | AREA (SQ. FT.) |        |              |  |
|                                                               | FINISHED       | GARAGE | DECK / PATIO |  |
| MAIN                                                          | 1237           | 348    | 1881         |  |
| LOWER                                                         | 712            | -      | -            |  |
| STUDIO                                                        | 196            | -      | 60           |  |
|                                                               |                |        |              |  |
| TOTAL                                                         | 2145           | 348    | 1941         |  |