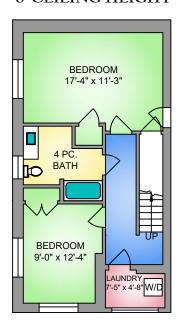

## LOWER FLOOR 712 SQ. FT. 8' CEILING HEIGHT

| PEANS MAT NOT BE 100% ACCORATE, IF CRITICAL BOTER TO VERILIT. |                |        |              |  |
|---------------------------------------------------------------|----------------|--------|--------------|--|
| FLOOR                                                         | AREA (SQ. FT.) |        |              |  |
|                                                               | FINISHED       | GARAGE | DECK / PATIO |  |
| MAIN                                                          | 1237           | 348    | 1881         |  |
| LOWER                                                         | 712            | -      | -            |  |
| STUDIO                                                        | 196            | -      | 60           |  |
|                                                               |                |        |              |  |
| TOTAL                                                         | 2145           | 348    | 1941         |  |