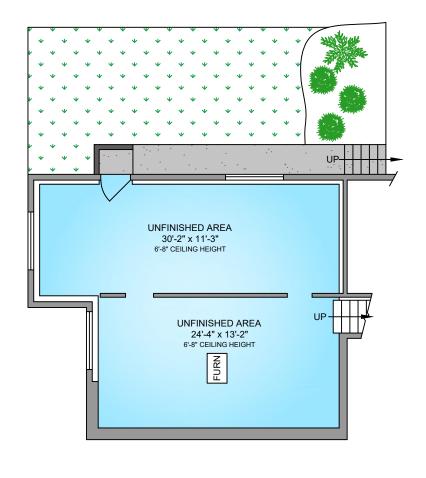

## BASEMENT 793 SQ. FT.

#### 6'-8" CEILING HEIGHT

# UPPER FLOOR 935 SQ. FT. 8'-0" CEILING HEIGHT





### **NORTH**







### Canada



250-884-9753 matt@propermeasure.com www.propermeasure.com

| 2306 GREENLANDS ROAD                                         |                |            |        |              |
|--------------------------------------------------------------|----------------|------------|--------|--------------|
| MARCH 8, 2024                                                |                |            |        |              |
| PREPARED FOR THE EXCLUSIVE USE OF GLYNIS MACLEOD             |                |            |        |              |
| PLANS MAY NOT BE 100% ACCURATE, IF CRITICAL BUYER TO VERIFY. |                |            |        |              |
| FLOOR                                                        | AREA (SQ. FT.) |            |        |