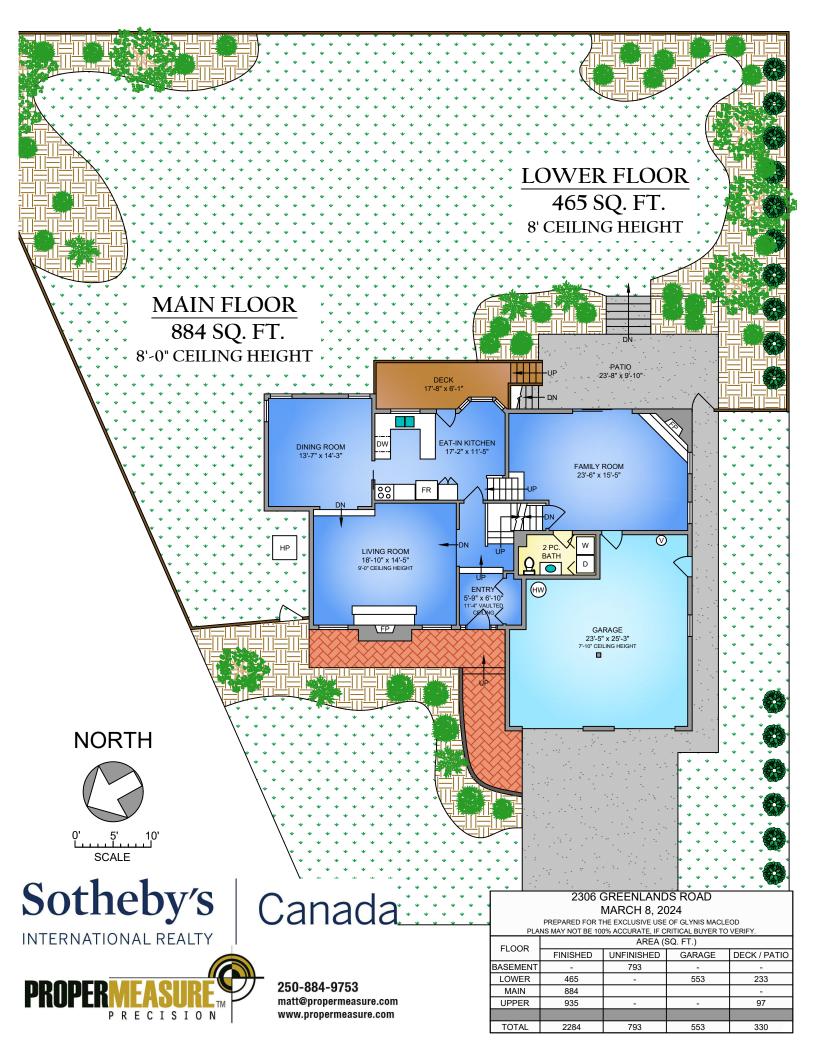

### **NORTH**

### Canada

250-884-9753 matt@propermeasure.com www.propermeasure.com

| 2306 GREENLANDS ROAD                                         |                |            |        |              |
|--------------------------------------------------------------|----------------|------------|--------|--------------|
| MARCH 8, 2024                                                |                |            |        |              |
| PREPARED FOR THE EXCLUSIVE USE OF GLYNIS MACLEOD             |                |            |        |              |
| PLANS MAY NOT BE 100% ACCURATE, IF CRITICAL BUYER TO VERIFY. |                |            |        |              |
| FLOOR                                                        | AREA (SQ. FT.) |            |        |              |
|                                                              | FINISHED       | UNFINISHED | GARAGE | DECK / PATIO |
| BASEMENT                                                     | •              | 793        | -      | -            |
| LOWER                                                        | 465            | ı          | 553    | 233          |
| MAIN                                                         | 884            |            |        | 1            |
| UPPER                                                        | 935            | ı          | ı      | 97           |
|                                                              |                |            |        |              |
| TOTAL                                                        | 2284           | 793        | 553    | 330          |