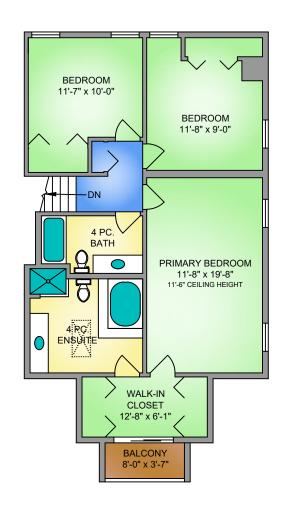

## BASEMENT 793 SQ. FT.

#### 6'-8" CEILING HEIGHT

# UPPER FLOOR 935 SQ. FT. 8'-0" CEILING HEIGHT





### **NORTH**







### Canada



250-884-9753 matt@propermeasure.com www.propermeasure.com

| 2306 GREENLANDS ROAD                                         |                |            |        |              |
|--------------------------------------------------------------|----------------|------------|--------|--------------|
| MARCH 8, 2024                                                |                |            |        |              |
| PREPARED FOR THE EXCLUSIVE USE OF GLYNIS MACLEOD             |                |            |        |              |
| PLANS MAY NOT BE 100% ACCURATE, IF CRITICAL BUYER TO VERIFY. |                |            |        |              |
| FLOOR                                                        | AREA (SQ. FT.) |            |        |