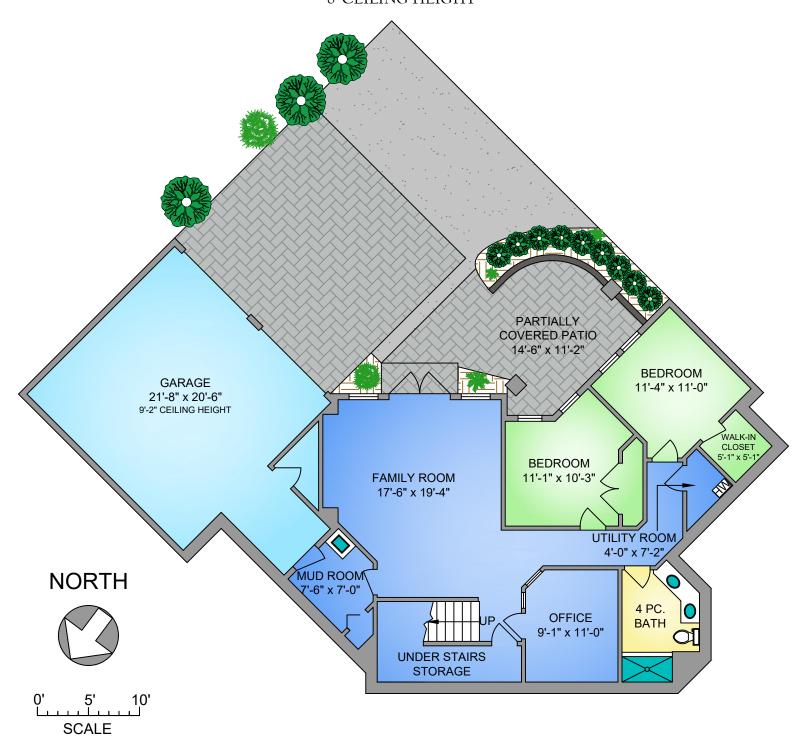

## LOWER FLOOR 1240SQ. FT. 8' CEILING HEIGHT

## Canada

INTERNATIONAL REALTY

250-884-9753 matt@propermeasure.com www.propermeasure.com

| 3 - 1998 FERNDALE ROAD                                       |                |        |               |  |  |
|--------------------------------------------------------------|----------------|--------|---------------|--|--|
| JULY 6, 2023                                                 |                |        |               |  |  |
| PREPARED FOR THE EXCLUSIVE USE OF THE MACLEOD GROUP          |                |        |               |  |  |
| PLANS MAY NOT BE 100% ACCURATE, IF CRITICAL BUYER TO VERIFY. |                |        |               |  |  |
| FLOOR                                                        | AREA (SQ. FT.) |        |               |  |  |
|                                                              | FINISHED       | GARAGE | BALC. / PATIO |  |  |
| MAIN                                                         | 1983           | =      | 200           |  |  |
| LOWER                                                        | 1240           | 576    | 243           |  |  |
| LOWLIN                                                       |                | 0.0    | 2.0           |  |  |

## Sotheby's Canada

250-884-9753 matt@propermeasure.com www.propermeasure.com

| 3 - 1998 FERNDALE ROAD                                       |                |        |               |  |  |
|--------------------------------------------------------------|----------------|--------|---------------|--|--|
| JULY 6, 2023                                                 |                |        |               |  |  |
| PREPARED FOR THE EXCLUSIVE USE OF THE MACLEOD GROUP          |                |        |               |  |  |
| PLANS MAY NOT BE 100% ACCURATE, IF CRITICAL BUYER TO VERIFY. |                |        |               |  |  |
| FLOOR                                                        | AREA (SQ. FT.) |        |               |  |  |
|                                                              | FINISHED       | GARAGE | BALC. / PATIO |  |  |
| MAIN                                                         | 1983           | -      | 200           |  |  |
| LOWER                                                        | 1240           | 576    | 243           |  |  |
|                                                              |                |        |               |  |  |
| TOTAL                                                        | 3223           | 576    | 443           |  |  |