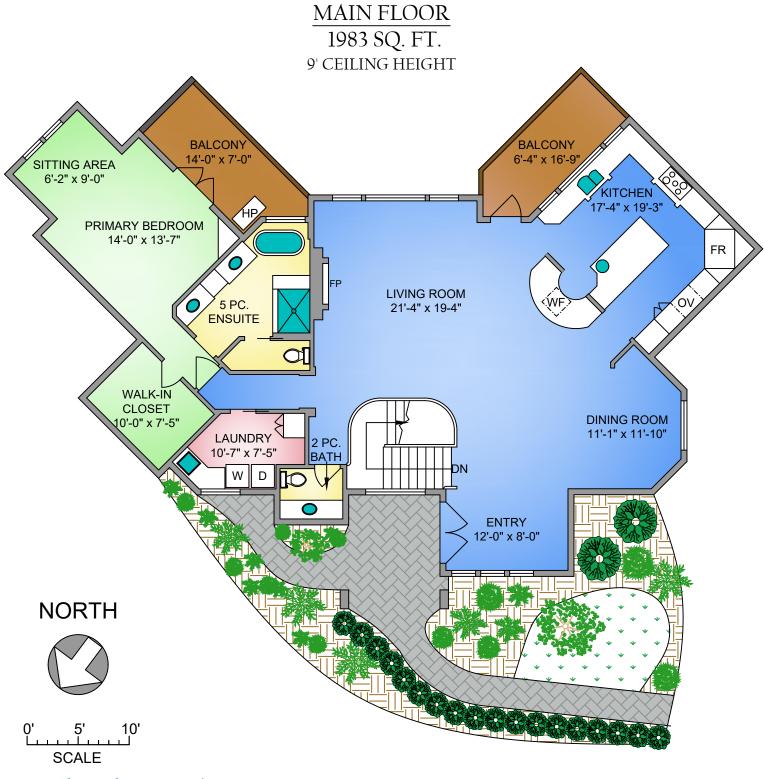

## Canada

INTERNATIONAL REALTY

250-884-9753 matt@propermeasure.com www.propermeasure.com

| 3 - 1998 FERNDALE ROAD                                       |                |        |               |  |  |
|--------------------------------------------------------------|----------------|--------|---------------|--|--|
| JULY 6, 2023                                                 |                |        |               |  |  |
| PREPARED FOR THE EXCLUSIVE USE OF THE MACLEOD GROUP          |                |        |               |  |  |
| PLANS MAY NOT BE 100% ACCURATE, IF CRITICAL BUYER TO VERIFY. |                |        |               |  |  |
| FLOOR                                                        | AREA (SQ. FT.) |        |               |  |  |
|                                                              | FINISHED       | GARAGE | BALC. / PATIO |  |  |
| MAIN                                                         | 1983           | =      | 200           |  |  |
| LOWER                                                        | 1240           | 576    | 243           |  |  |
| LOWLIN                                                       |                | 0.0    | 2.0           |  |  |

## Sotheby's Canada

250-884-9753 matt@propermeasure.com www.propermeasure.com

| 3 - 1998 FERNDALE ROAD                                       |                |        |               |  |  |
|--------------------------------------------------------------|----------------|--------|---------------|--|--|
| JULY 6, 2023                                                 |                |        |               |  |  |
| PREPARED FOR THE EXCLUSIVE USE OF THE MACLEOD GROUP          |                |        |               |  |  |
| PLANS MAY NOT BE 100% ACCURATE, IF CRITICAL BUYER TO VERIFY. |                |        |               |  |  |
| FLOOR                                                        | AREA (SQ. FT.) |        |               |  |  |
|                                                              | FINISHED       | GARAGE | BALC. / PATIO |  |  |
| MAIN                                                         | 1983           | -      | 200           |  |  |
| LOWER                                                        | 1240           | 576    | 243           |  |  |
|                                                              |                |        |               |  |  |
| TOTAL                                                        | 3223           | 576    | 443           |  |  |