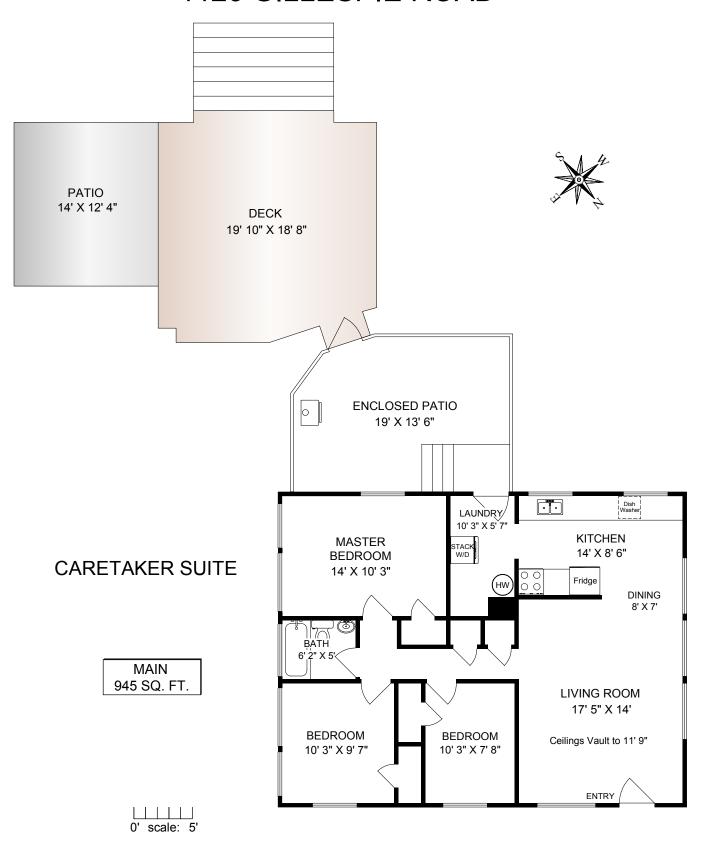

## 1126 GILLESPIE ROAD

|             | FINISH<br>SQ. FT. | UNFINISH<br>SQ. FT. | TOTAL<br>SQ. FT. |
|-------------|-------------------|---------------------|------------------|
| MAIN        | 945               |                     | 945              |
| TOTAL       | 945               |                     | 945              |
| ENCL. PATIO |                   | 245                 | 245              |
| DECK        |                   | 356                 | 356              |
| PATIO       |                   | 173                 | 173              |