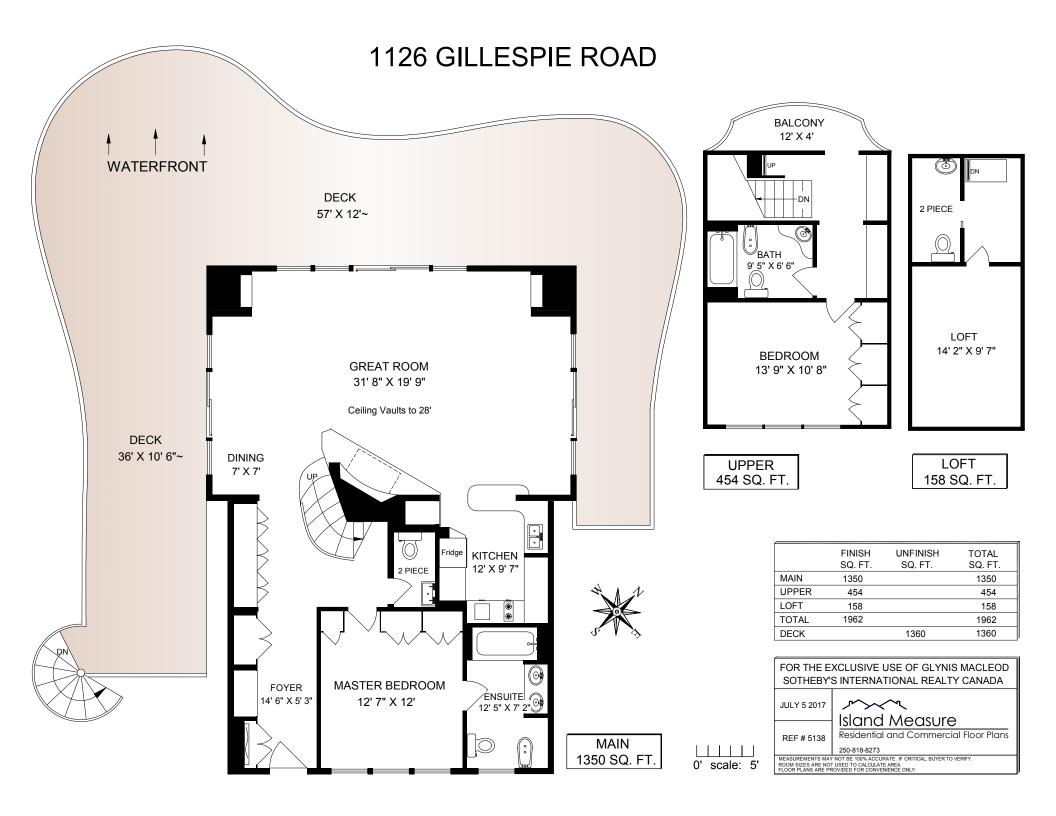

## 1126 GILLESPIE ROAD



|             | FINISH<br>SQ. FT. | UNFINISH<br>SQ. FT. | TOTAL<br>SQ. FT. |
|-------------|-------------------|---------------------|------------------|
| MAIN        | 945               |                     | 945              |
| TOTAL       | 945               |                     | 945              |
| ENCL. PATIO |                   | 245                 | 245              |
| DECK        |                   | 356                 | 356              |
| PATIO       |                   | 173                 | 173              |

| /                                                                                                                                                                            |                                        |  |
|----------