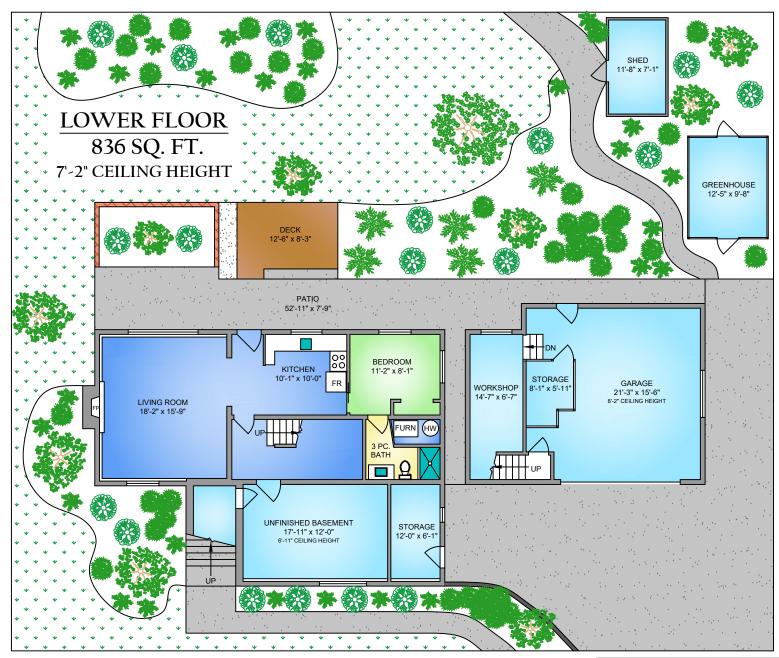

250-884-9753 matt@propermeasure.com www.propermeasure.com NORTH

| 8623 MOXON TERRACE                                           |                |            |        |           |  |  |  |
|--------------------------------------------------------------|----------------|------------|--------|-----------|--|--|--|
| MAY 17, 2021                                                 |                |            |        |           |  |  |  |
| PREPARED FOR THE EXCLUSIVE USE OF THE MACLEOD GROUP          |                |            |        |           |  |  |  |
| PLANS MAY NOT BE 100% ACCURATE, IF CRITICAL BUYER TO VERIFY. |                |            |        |           |  |  |  |
| FLOOR                                                        | AREA (SQ. FT.) |            |        |           |  |  |  |
|                                                              | FINISHED       | UNFINISHED | GARAGE | DECK / PA |  |  |  |
| MAIN                                                         | 1426           | -          | =      | 251       |  |  |  |
| LOWER                                                        | 836            | 327        | 425    | 532       |  |  |  |

TOTAL

INTERNATIONAL REALTY

250-884-9753 matt@propermeasure.com www.propermeasure.com

| 8623 MOXON TERRACE                                           |                |            |        |              |  |  |  |
|--------------------------------------------------------------|----------------|------------|--------|--------------|--|--|--|
|                                                              |                |            |        |              |  |  |  |
| MAY 17, 2021                                                 |                |            |        |              |  |  |  |
| PREPARED FOR THE EXCLUSIVE USE OF THE MACLEOD GROUP          |                |            |        |              |  |  |  |
| PLANS MAY NOT BE 100% ACCURATE, IF CRITICAL BUYER TO VERIFY. |                |            |        |              |  |  |  |
| FLOOR                                                        | AREA (SQ. FT.) |            |        |              |  |  |  |
|                                                              | FINISHED       | UNFINISHED | GARAGE | DECK / PATIO |  |  |  |
| MAIN                                                         | 1426           |            |        | 251          |  |  |  |
| LOWER                                                        | 836            | 327        | 425    | 532          |  |  |  |
|                                                              |                |            |        |              |  |  |  |
| TOTAL                                                        | 2262           | 327        | 425    | 783          |  |  |  |