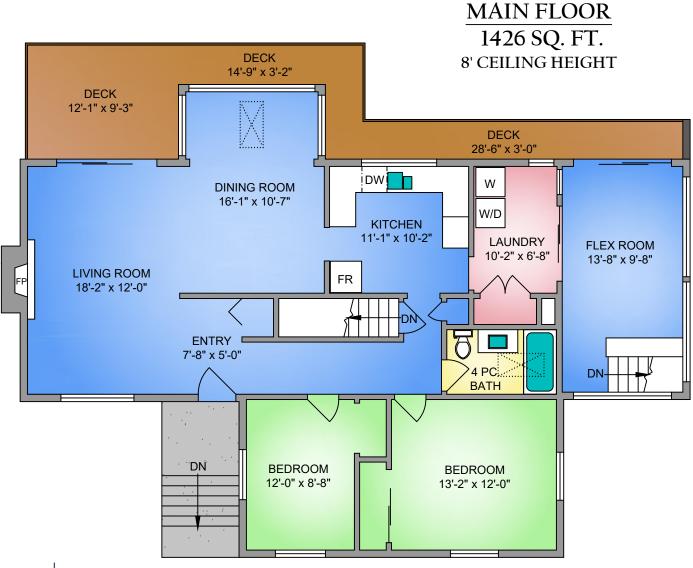

250-884-9753 matt@propermeasure.com www.propermeasure.com NORTH

| 8623 MOXON TERRACE                                           |                |            |        |           |  |  |  |
|--------------------------------------------------------------|----------------|------------|--------|-----------|--|--|--|
| MAY 17, 2021                                                 |                |            |        |           |  |  |  |
| PREPARED FOR THE EXCLUSIVE USE OF THE MACLEOD GROUP          |                |            |        |           |  |  |  |
| PLANS MAY NOT BE 100% ACCURATE, IF CRITICAL BUYER TO VERIFY. |                |            |        |           |  |  |  |
| FLOOR                                                        | AREA (SQ. FT.) |            |        |           |  |  |  |
|                                                              | FINISHED       | UNFINISHED | GARAGE | DECK / PA |  |  |  |
| MAIN                                                         | 1426           | -          | =      | 251       |  |  |  |
| LOWER                                                        | 836            | 327        | 425    | 532       |  |  |  |

TOTAL

INTERNATIONAL REALTY

250-884-9753 matt@propermeasure.com www.propermeasure.com

| 8623 MOXON TERRACE                                           |                |            |        |              |  |  |  |
|--------------------------------------------------------------|----------------|------------|--------|--------------|--|--|--|
|                                                              |                |            |        |              |  |  |  |
| MAY 17, 2021                                                 |                |            |        |              |  |  |  |
| PREPARED FOR THE EXCLUSIVE USE OF THE MACLEOD GROUP          |                |            |        |              |  |  |  |
| PLANS MAY NOT BE 100% ACCURATE, IF CRITICAL BUYER TO VERIFY. |                |            |        |              |  |  |  |
| FLOOR                                                        | AREA (SQ. FT.) |            |        |              |  |  |  |
|                                                              | FINISHED       | UNFINISHED | GARAGE | DECK / PATIO |  |  |  |
| MAIN                                                         | 1426           |            |        | 251          |  |  |  |
| LOWER                                                        | 836            | 327        | 425    | 532          |  |  |  |
|                                                              |                |            |        |              |  |  |  |
| TOTAL                                                        | 2262           | 327        | 425    | 783          |  |  |  |