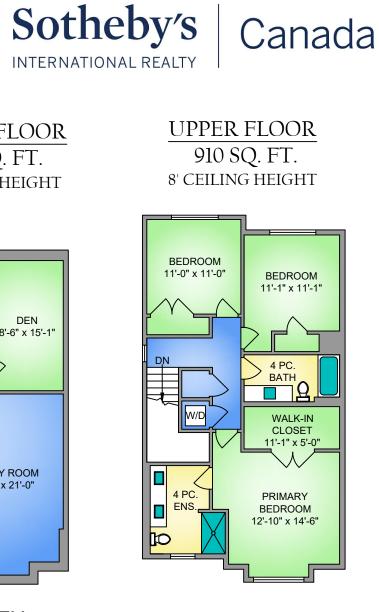

|   |   |   |   | 5 |   |   |   | 0' |
|---|---|---|---|---|---|---|---|----|
| 1 | 1 | 1 | _ |   | _ | 1 | - |    |
|   |   | s | С | A | L | E |   | -  |

| 7894 LOCHSIDE DRIVE                                                            |                |         |              |  |  |  |  |  |  |
|--------------------------------------------------------------------------------|----------------|---------|--------------|--|--|--|--|--|--|
| OCTOBER 18, 2022                                                               |                |         |              |  |  |  |  |  |  |
| PREPARED FOR THE EXCLUSIVE USE OF THE MACLEOD GROUP                            |                |         |              |  |  |  |  |  |  |
| PLANS MAY NOT BE 100% ACCURATE, IF CRITICAL BUYER TO VERIFY.<br>AREA (SQ. FT.) |                |         |              |  |  |  |  |  |  |
| FLOOR                                                                          | ANEA (JQ. FI.) |         |              |  |  |  |  |  |  |
| TEOOR                                                                          | FINISHED       | CARPORT | DECK / PORCH |  |  |  |  |  |  |
| MAIN                                                                           | 876            | 460     | 571          |  |  |  |  |  |  |
| UPPER                                                                          | 910            | -       | -            |  |  |  |  |  |  |
| LOWER                                                                          | 875            | -       | -            |  |  |  |  |  |  |
| ART STUDIO                                                                     | 85             | -       | 25           |  |  |  |  |  |  |
|                                                                                |                |         |              |  |  |  |  |  |  |
| TOTAL                                                                          | 2746           | 460     | 596          |  |  |  |  |  |  |