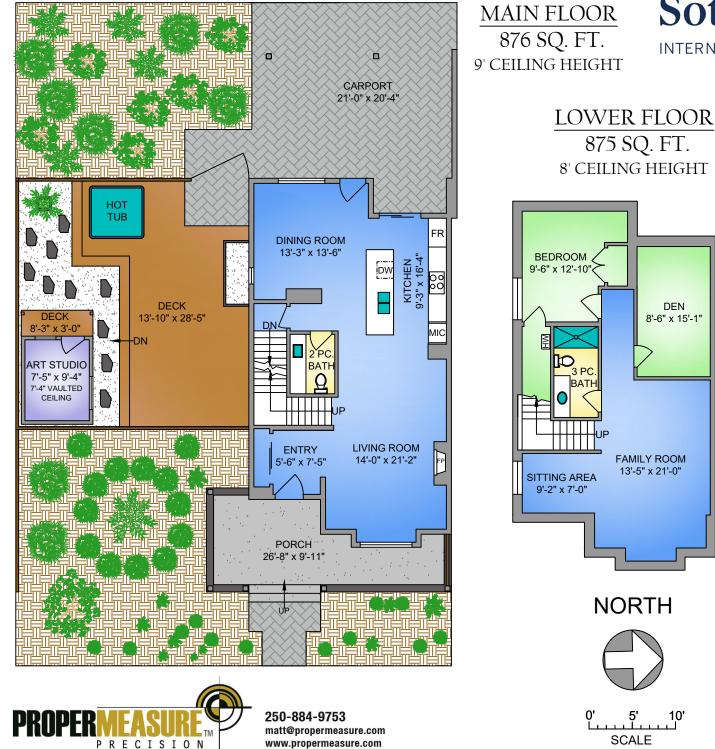

|   |   |   |   | 5 |   |   |   | 0' |
|---|---|---|---|---|---|---|---|----|
| 1 | 1 | 1 | _ |   | _ | 1 | - |    |
|   |   | s | С | A | L | E |   | -  |

| 7894 LOCHSIDE DRIVE                                                            |                |         |              |  |  |  |  |  |  |
|--------------------------------------------------------------------------------|----------------|---------|--------------|--|--|--|--|--|--|
| OCTOBER 18, 2022                                                               |                |         |              |  |  |  |  |  |  |
| PREPARED FOR THE EXCLUSIVE USE OF THE MACLEOD GROUP                            |                |         |              |  |  |  |  |  |  |
| PLANS MAY NOT BE 100% ACCURATE, IF CRITICAL BUYER TO VERIFY.<br>AREA (SQ. FT.) |                |         |              |  |  |  |  |  |  |
| FLOOR                                                                          | ANEA (JQ. FI.) |         |              |  |  |  |  |  |  |
| TEOOR                                                                          | FINISHED       | CARPORT | DECK / PORCH |  |  |  |  |  |  |
| MAIN                                                                           | 876            | 460     | 571          |  |  |  |  |  |  |
| UPPER                                                                          | 910            | -       | -            |  |  |  |  |  |  |
| LOWER                                                                          | 875            | -       | -            |  |  |  |  |  |  |
| ART STUDIO                                                                     | 85             | -       | 25           |  |  |  |  |  |  |
|                                                                                |                |         |              |  |  |  |  |  |  |
| TOTAL                                                                          | 2746           | 460     | 596          |  |  |  |  |  |  |